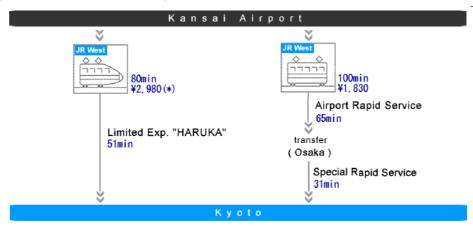

## Access to Hall

Note: This is a summary of the following web pages. http://www.kyoto-u.ac.jp/en/access/getting/getting\_1.htm http://www.kyoto-u.ac.jp/en/access/campus/main.htm

Kansai International Airport to Kyoto Station