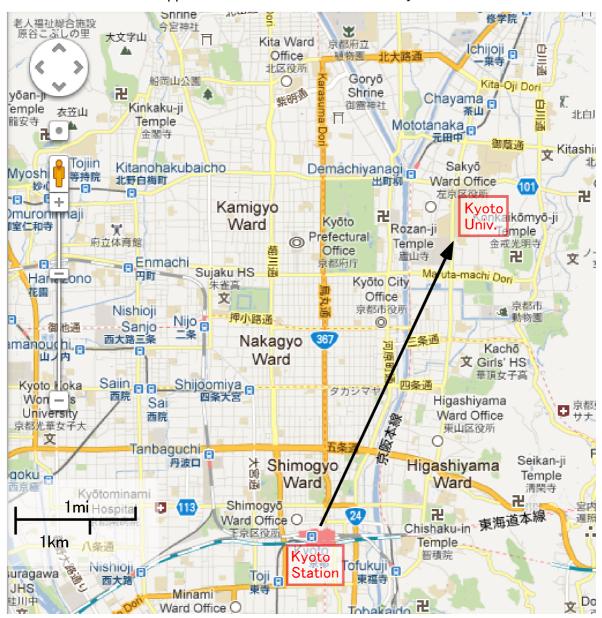

Transportation to Kyoto University from Kyoto JR Station

[To take a taxi]

The journey will take about 20 minutes and cost approx. 1,800 yen.

[To take the bus: Kyoto City Bus] The bus ride will take approx. 30–35 minutes and cost 220 yen.