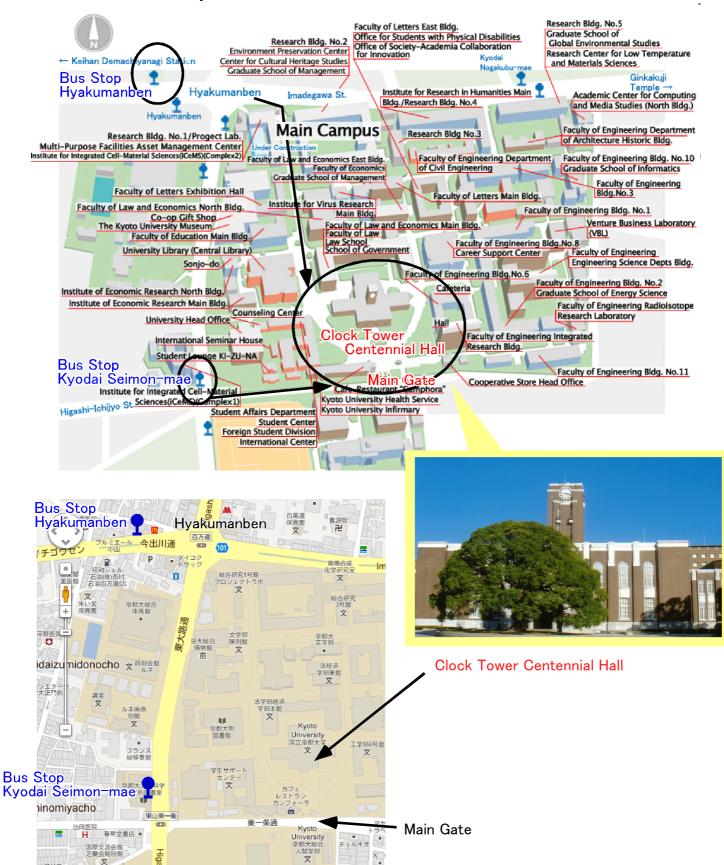

Take Green Bus!

From Kyoto Sta. to the Main Campus

Route # 206:

bound for Kitaoji Bus Terminal via Higashiyama St.

Get off at "Kyodai Seimon-mae".

Route #17

200 ft 100 m

bound for Ginkaku-ji via Kawaramachi St. Get off at "Hyakumanben".